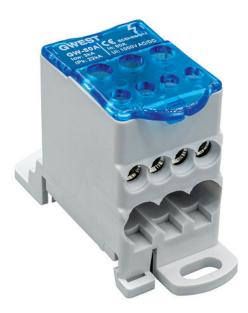

## **PRODUCT DATA SHEET** 1 POLE DISTRIBUTION BLOCKS

## DESCRIPTION

Distribution Blocks are used in electricity distribution. An electrical distribution terminal block is a convenient, economical and safe way to distribute power from a single input source to multiple outputs. Complete with main removable cover. High conductivity with excellent electrical contacts

## FEATURES

Compact design. Hinged design with safety removable cover. Dustproof and insulation cover. Mounting on 35mm wide DIN rail with screws. Material: Plastic, Copper

## MARKINGS

CE

- According to CE

**PRODUCT DATA SHEET** 1 POLE DISTRIBUTION BLOCKS

| PRODUCT CODE           | GW – 80A                |                                                     |
|------------------------|-------------------------|-----------------------------------------------------|
| CURRENT                | 80 Ampere               |                                                     |
| CABLE TYPE             | SINGLE CORE             | MULTI CORE                                          |
| CABLE SECTION<br>(mm²) | Input                   | Output                                              |
|                        | 1x10-16 mm <sup>2</sup> | 4X2,5-6 mm <sup>2</sup><br>2x2,5-16 mm <sup>2</sup> |